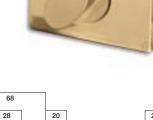

# **Commercial General Hardware**

## **800 Series Surface Mounted Toilet Bolts**

## **Features & Specifications**

These surface mounted bolts feature easy installation, concealed screw fixing and positive red and green indicators to denote if the room is occupied or vacant.

#### Materials

Brass bolt and indicator trim. High purity zinc alloy case, strike, rose and knob.

Mild steel mounting plate.

#### **Door Thickness**

28 to 52 mm.

## **Finishes**

Satin Chrome SC

# **Non Standard Finishes**

Polished Brass PB Chrome Plate CP



20







### **Part Numbers**

Toilet bolt without indicator

800SC



### **Part Numbers**

Toilet bolt with indicator (emergency release)

801SC



#### **Part Numbers**

Toilet bolt with indicator (hospital release)

802SC