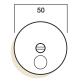

## **Features & Specifications**

These surface mounted bolts feature easy installation, concealed screw fixing and positive red and green indicators to denote if the room is occupied or vacant.