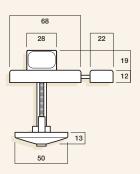

#### Materials

Brass bolt and indicator trim. High purity zinc alloy case, strike, rose and knob.

Mild steel mounting plate.

#### **Door Thickness**

28 to 52 mm.