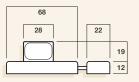

# **Commercial General Hardware**

## **800 Series Surface Mounted Toilet Bolts**

## **Features & Specifications**

These surface mounted bolts feature easy installation, concealed screw fixing and positive red and green indicators to denote if the room is occupied or vacant.

#### Materials

Brass bolt and indicator trim. High purity zinc alloy case, strike, rose and knob.

Mild steel mounting plate.

#### **Door Thickness**

28 to 52 mm.

## **Finishes**

Satin Chrome SC

# **Non Standard Finishes**

Polished Brass PB Chrome Plate CP



20







### **Part Numbers**

Toilet bolt without indicator

800SC



### **Part Numbers**

Toilet bolt with indicator (emergency release)

801SC



#### **Part Numbers**

Toilet bolt with indicator (hospital release)

802SC