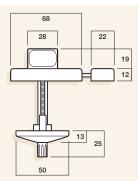

#### Materials

Brass bolt and indicator trim. High purity zinc alloy case, strike, rose and knob.

Mild steel mounting plate.

#### **Door Thickness**

28 to 52 mm.