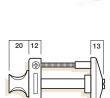

#### Materials

Brass bolt and indicator trim. High purity zinc alloy case, strike, rose and knob.

Mild steel mounting plate.

#### **Door Thickness**

28 to 52 mm.